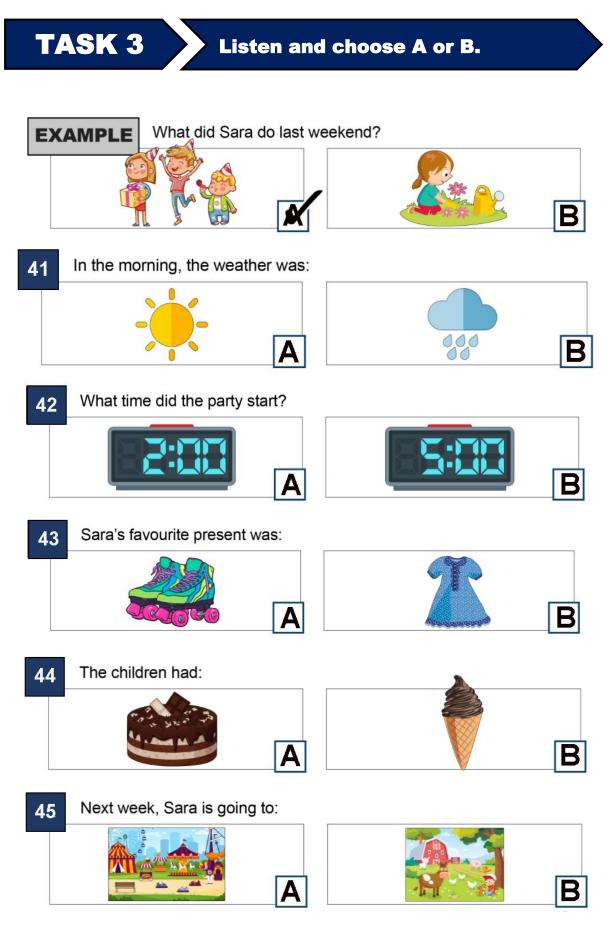

ains | <b>b)</b> break  | <b>c)</b> ours       |
| 22      | a) store        | <b>b)</b> window | <b>c)</b> television |
| 23      | a) football     | <b>b)</b> pets   | <b>c)</b> homework   |
| 24      | <b>a)</b> TV    | <b>b)</b> parrot | <b>c)</b> chair      |





Cadets Stage 2 – Reading HIPPO 1 Preliminary Round 2020

**b)** When

**b)** must

END OF READING ASSESSMENT

c) Where

c) can

a) There

a) am

29

30





### **HIPPO 2020**

### 8<sup>th</sup> International English Language Olympiad



# **HIPPO 1**

**Preliminary Round** 

### Listening



### Time: approx 20 minutes

There are **20** questions. Answer <u>all</u> the questions. Use black or blue pen.

Remember to transfer your answers onto the answer sheet.



Cadets Stage 2 – Listening HIPPO 1 Preliminary Round 2020











END OF ASSESSMENT





### **HIPPO 2020**

### 8<sup>th</sup> International English Language Olympiad



# **HIPPO 1**

**Preliminary Round** 

# **Use of English**



### Time allowed: 20 minutes

Answer <u>all</u> the questions. Use black or blue pen. Remember to transfer your answers onto the answer sheet.





| 1. Choose a, b or c to complete the sentences. |                      |                                  |           |  |
|------------------------------------------------|----------------------|----------------------------------|-----------|--|
| 51.                                            | Chakrii and Chaow    | got any homework.                |           |  |
|                                                | a) hasn't            | b) haven't