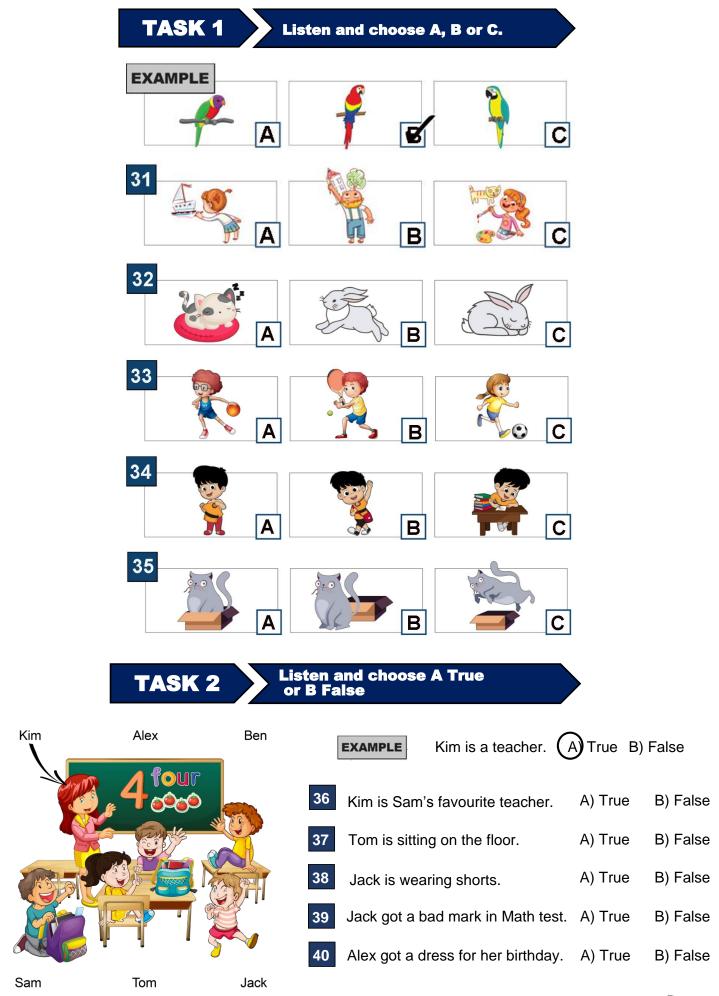

>b)</b> dogs   | c) parrots           |
| 21      | <b>a)</b> rains | <b>b)</b> break  | <b>c)</b> ours       |
| 22      | a) store        | <b>b)</b> window | <b>c)</b> television |
| 23      | a) football     | <b>b)</b> pets   | <b>c)</b> homework   |
| 24      | <b>a)</b> TV    | <b>b)</b> parrot | <b>c)</b> chair      |





Cadets Stage 2 – Reading HIPPO 1 Preliminary Round 2020

**b)** When

**b)** must

END OF READING ASSESSMENT

c) Where

c) can

a) There

a) am

29

30





### **HIPPO 2020**

### 8<sup>th</sup> International English Language Olympiad



# **HIPPO 1**

**Preliminary Round** 

### Listening



### Time: approx 20 minutes

There are **20** questions. Answer <u>all</u> the questions. Use black or blue pen.

Remember to transfer your answers onto the answer sheet.



Cadets Stage 2 – Listening HIPPO 1 Preliminary Round 2020











END OF ASSESSMENT





### **HIPPO 2020**

### 8<sup>th</sup> International English Language Olympiad



# **HIPPO 1**

**Preliminary Round** 

# **Use of English**



### Time allowed: 20 minutes

Answer <u>all</u> the questions. Use black or blue pen. Remember to transfer your answers onto the answer sheet.





| 1. Choose a, b or c to complete the sentences. |                      |                                  |           |  |
|------------------------------------------------|----------------------|----------------------------------|-----------|--|
| 51.                                            | Chakrii and Chaow    | got any homework.                |           |  |
|