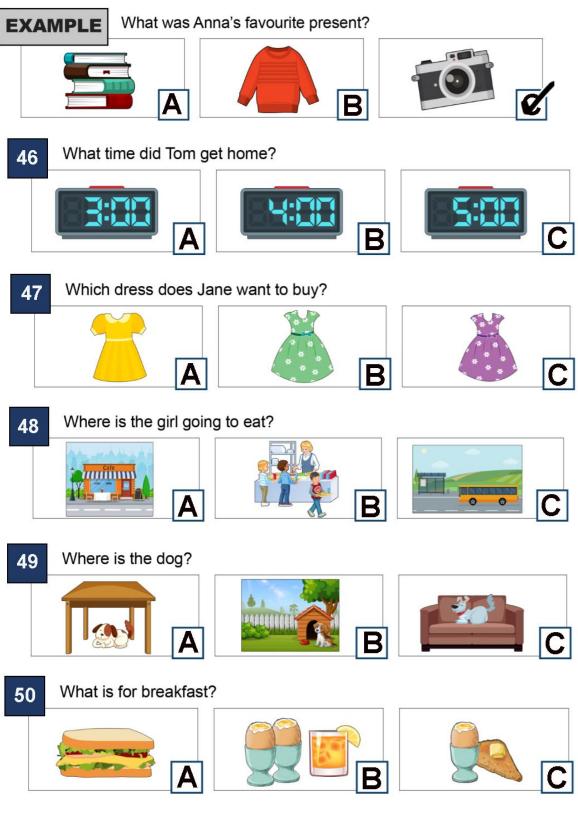

<b>b)</b> break  | <b>c)</b> ours       |
| 22      | a) store        | <b>b)</b> window | <b>c)</b> television |
| 23      | a) football     | <b>b)</b> pets   | <b>c)</b> homework   |
| 24      | <b>a)</b> TV    | <b>b)</b> parrot | <b>c)</b> chair      |





Cadets Stage 2 – Reading HIPPO 1 Preliminary Round 2020

**b)** When

**b)** must

END OF READING ASSESSMENT

c) Where

c) can

a) There

a) am

29

30





### **HIPPO 2020**

### 8<sup>th</sup> International English Language Olympiad



# **HIPPO 1**

**Preliminary Round** 

### Listening



### Time: approx 20 minutes

There are **20** questions. Answer <u>all</u> the questions. Use black or blue pen.

Remember to transfer your answers onto the answer sheet.



Cadets Stage 2 – Listening HIPPO 1 Preliminary Round 2020











END OF ASSESSMENT





### **HIPPO 2020**

### 8<sup>th</sup> International English Language Olympiad



# **HIPPO 1**

**Preliminary Round** 

# **Use of English**



### Time allowed: 20 minutes

Answer <u>all</u> the questions. Use black or blue pen. Remember to transfer your answers onto the answer sheet.





| 1. Choose a, b or c to complete the sentences. |                      |                                  |           |  |
|------------------------------------------------|----------------------|----------------------------------|-----------|--|
| 51.                                            | Chakrii and Chaow    | got any homework.                |           |  |
|                                                | a) hasn't            | b) haven't                       | c